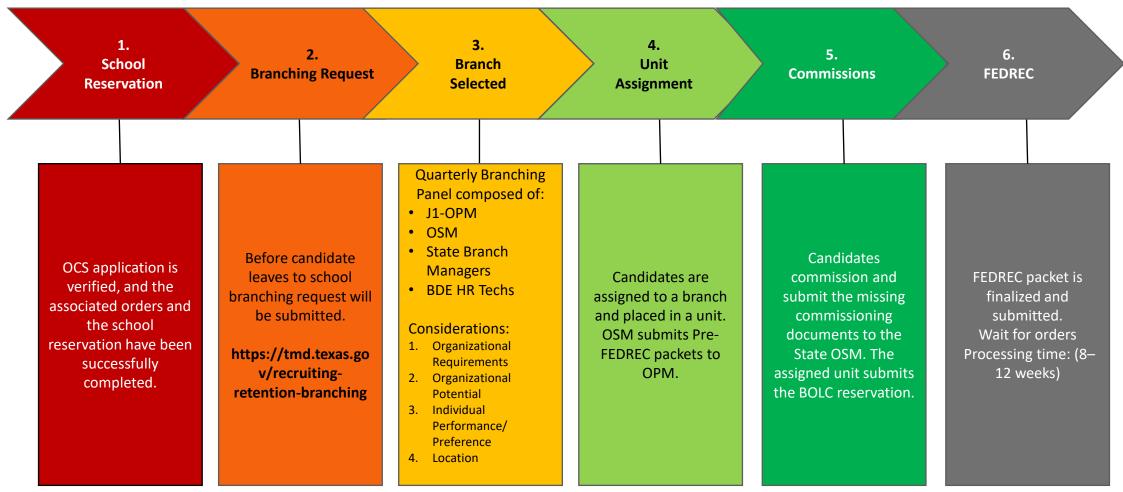

## **MSIV Year**

| 1.<br>Component<br>Selection                                 | 2.<br>Branching Request                                                                                                                                                     | 3.<br>Branch<br>Selected                                                                                                                                                                                                                                               | 4.<br>LOA Submitted                                                                                                                                                                  | 5.<br>Commissions                                                                           | 6.<br>FEDREC                                                                                            |
|--------------------------------------------------------------|-----------------------------------------------------------------------------------------------------------------------------------------------------------------------------|------------------------------------------------------------------------------------------------------------------------------------------------------------------------------------------------------------------------------------------------------------------------|--------------------------------------------------------------------------------------------------------------------------------------------------------------------------------------|---------------------------------------------------------------------------------------------|---------------------------------------------------------------------------------------------------------|
| Cadet receives<br>component selection<br>results from USACC. | Cadets selected for<br>Texas Army National<br>Guard (TXARNG)<br>submits a request for<br>branch preference.<br>https://tmd.texas.go<br>v/recruiting-<br>retention-branching | Quarterly Branching<br>Panel composed of:<br>- J1-OPM<br>- OSM<br>- State Branch<br>Managers<br>- BDE HR Techs<br>Considerations:<br>1. Organizational<br>Requirements<br>2. Organizational<br>Potential<br>3. Individual<br>Performance/<br>Preference<br>4. Location | Cadets are assigned<br>to a branch and<br>placed in a unit. The<br>LOA Portal transitions<br>to CCIMs for tracking<br>purposes. The cadet<br>begins working on the<br>FEDREC packet. | Cadet commissions<br>and submits missing<br>Commissioning<br>documents to the<br>State OSM. | FEDREC packet is<br>finalized and<br>submitted.<br>Wait for orders<br>Processing time: (8–<br>12 weeks) |