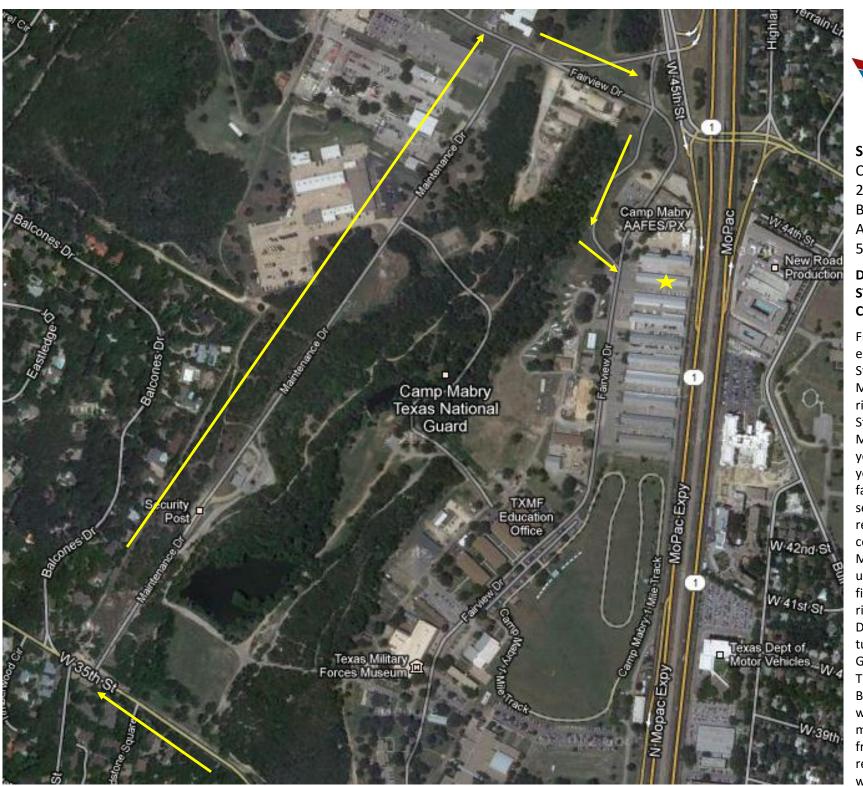

## Directions to STARBASE Austin – Camp Mabry

From Mopac take the exit for West 35th Street. Enter Camp Mabry by taking a right off West 35th Street on Maintenance Drive (if vou reach Balcones you have gone too far). Pass through the security gate (photo ID required) and continue on Maintenance Drive until you reach the first stop sign. Turn right at Lone Star Drive, at next stop sign turn right onto General Mabry Drive. The STARBASE Building 31 (Marked with yellow star on map) will be directly in front of you once you reach the top of the winding road.