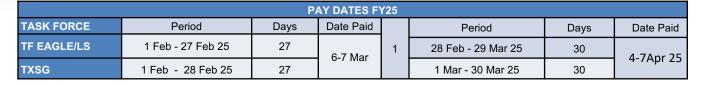

5° 66°

96° 67°

83° 68°

94° 69°

| <b>OLS Rally Point</b> |
|------------------------|

| PAY DATES FY25 |                   |      |           |                   |                    |                   |           |
|----------------|-------------------|------|-----------|-------------------|--------------------|-------------------|-----------|
| TASK FORCE     | Period            | Days | Date Paid |                   | Period             | Days              | Date Paid |
| TF EAGLE/LS    | 1 Feb - 27 Feb 25 | 27   | 6-7 Mar   | 1                 | 28 Feb - 29 Mar 25 | 30                | 4-7Apr    |
| TXSG           | 1 Feb - 28 Feb 25 | 28   |           | u- <i>i</i> iviai |                    | 1 Mar - 30 Mar 25 | 30        |