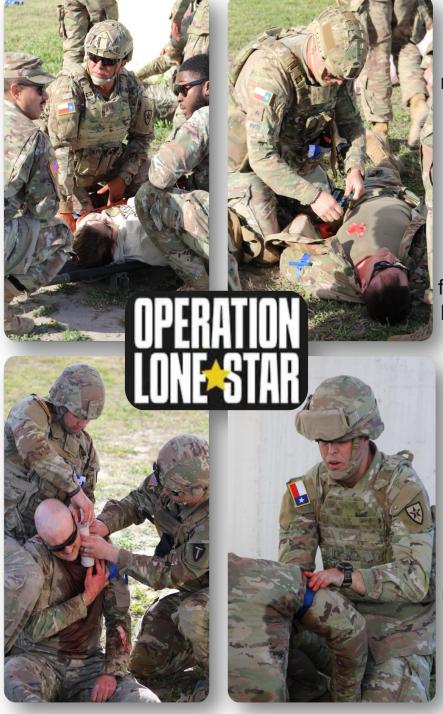

1-877-995-5247

**Domestic Violence Hotline** 

1-800-799-7233

\*\*Military OneSource does not apply to TXSG.

Military One Source

1-800-342-

9647

Texas State Guard and Texas **Army National Guard soldiers** recently conducted realistic masscausality training that is a part of the Combat Lifesavers Course (CLS), offered to the soldiers based at FOB Eagle.

Collaborative exercises and training classes, like this are vital for ensuring seamless cooperation between both organizations within the Texas Military Department. The experience gained is

invaluable and enhances our collective ability to respond effectively to mass casualty events.

The CLS course aims to train individuals to provide lifesustaining care to injured service members in combat until they can receive care from a medical professional.