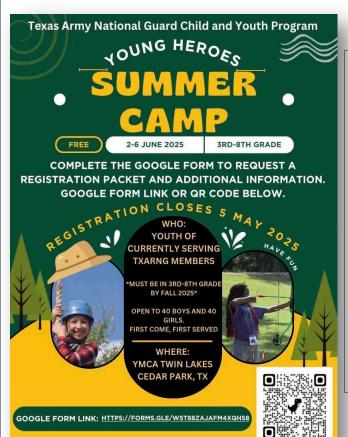

# LONE STAR

6 MARCH 2025

McAllen Public Library is thrilled to announce its fifth annual World Languages Festival at Main Library on Saturday, March 8th from 10:00AM-1:00PM! Click here for information

Circus & Specialty Acts, Circus Vazquez Tickets are available. This event has multiple dates, please click the link below for details.