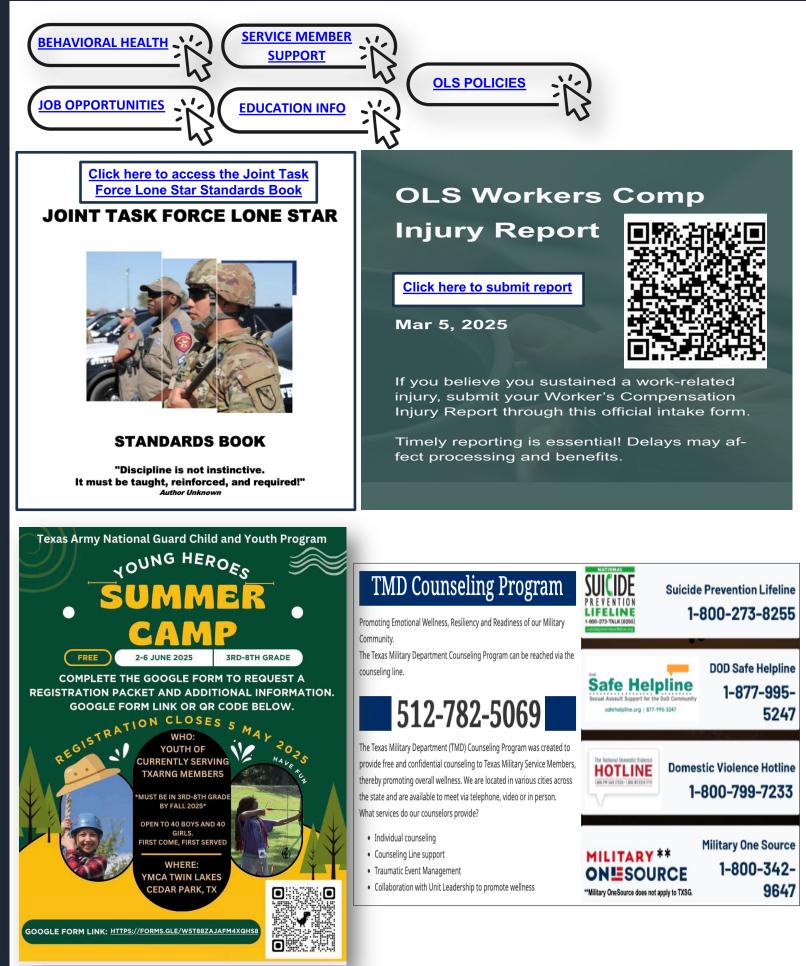

# Upcoming Behavioral Health Classes

Join us for sessions to boost your wellbeing!

10 MARCH @ 0900: HEALTHY THINKING 10 MARCH @ 1500: COMMUNICATION 17 MARCH @ 0900: COMMUNICATION 17 MARCH @ 1500: HEALTHY THINKING 24 MARCH @ 0900: HEALTHY THINKING 24 MARCH @ 1500: COMMUNICATION 31 MARCH @ 1500: HEALTHY THINKING

Support the troops in attending a class this month!

Scan QR code to join the BH Signal chat

Participating in these classes not only provides valuable insights but also promotes social interaction. Engage with others who share your interests and goals for a healthier mindset.