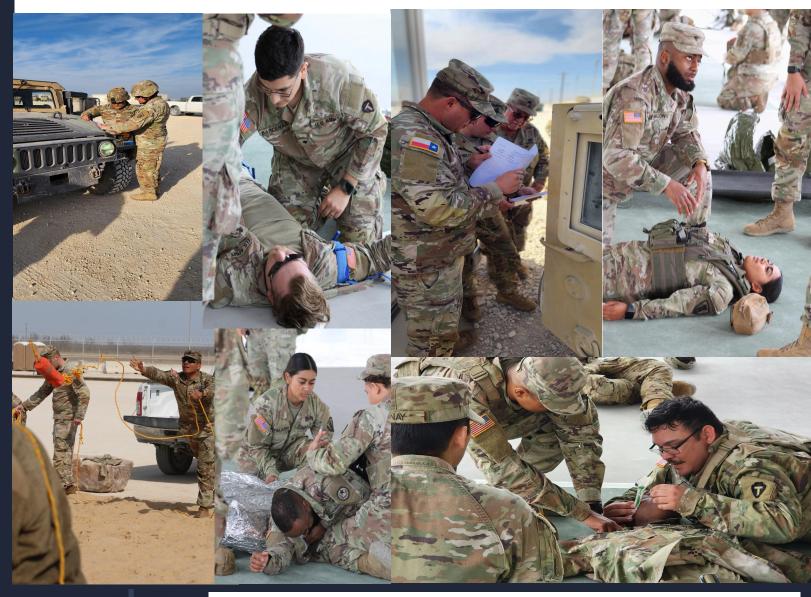

### LONE STAR FULSE 6 MARCH 2025

To ensure soldiers are prepared for potential operational challenges, FOB Eagle continues to facilitate specialized training. This training encompasses a variety of skill-building activities including Combat Life Saving techniques, Throw Rope & Buoy rescue methods, and Drivers Training. These courses are part of a broader program aimed at maintaining soldier readiness.