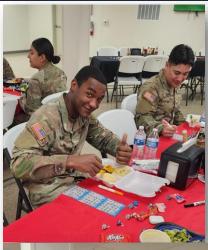

## Sweet Valentine's Day Celebration for the Soldiers of FOB Eagle

This Valentine's Day, the soldiers of FOB Eagle enjoyed an afternoon filled with fun, excitement, and sweet surprises. In an effort to bring a little joy and warmth to their hearts, lunchtime was filled with some exciting games of BINGO! While the soldiers concentrated on their bingo cards, they enjoyed a Valentine's Day celebration of candy and chocolates that filled the tables.

This Valentines Day was more than just the games and prizes, the day was a reminder of the camaraderie and spirit that make the FOB Eagle community so special.