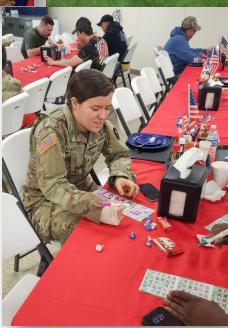

## Sweet Valentine's Day Celebration for the Soldiers of FOB Eagle

This Valentine's Day, the soldiers of FOB Eagle enjoyed an afternoon filled with fun, excitement, and sweet surprises. In an effort to bring a little joy and warmth to their hearts, lunchtime was filled with some exciting games of BINGO! While the soldiers concentrated on their bingo cards, they enjoyed a Valentine's Day celebration of candy and chocolates that filled the tables.

This Valentines Day was more than just the games and prizes, the day was a reminder of the camaraderie and spirit that make the FOB Eagle community so special.