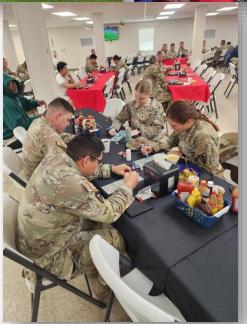

## Sweet Valentine's Day Celebration for the Soldiers of FOB Eagle

This Valentine's Day, the soldiers of FOB Eagle enjoyed an afternoon filled with fun, excitement, and sweet surprises. In an effort to bring a little joy and warmth to their hearts, lunchtime was filled with some exciting games of BINGO! While the soldiers concentrated on their bingo cards, they enjoyed a Valentine's Day celebration of candy and chocolates that filled the tables.

This Valentines Day was more than just the games and prizes, the day was a reminder of the camaraderie and spirit that make the FOB Eagle community so special.