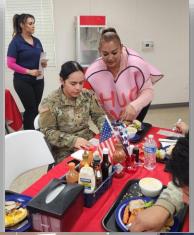

## Sweet Valentine's Day Celebration for the Soldiers of FOB Eagle

This Valentine's Day, the soldiers of FOB Eagle enjoyed an afternoon filled with fun, excitement, and sweet surprises. In an effort to bring a little joy and warmth to their hearts, lunchtime was filled with some exciting games of BINGO! While the soldiers concentrated on their bingo cards, they enjoyed a Valentine's Day celebration of candy and chocolates that filled the tables.

This Valentines Day was more than just the games and prizes, the day was a reminder of the camaraderie and spirit that make the FOB Eagle community so special.