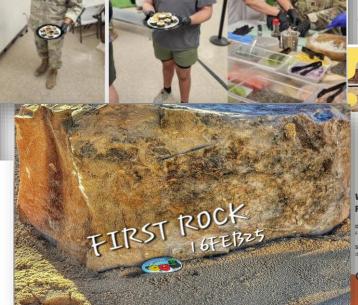

### **Painted Rocks-**

You have seen them at city parks and trails, military bases, and training centers. Soon, you will get the opportunity to be a part of FOB Eagle' history by participating in our very own Rock Garden! Follow the EXPLORE chat for more details!

Here is your chance to be apart of FOB Eagle History!

WE ARE LOOKING FOR AN ARTISTIC PAINTING FOR THE MAIN ROCK IN OUR ROCK GARDEN.

Contest runs 15 FEB - 28 FEB

WARNING! Click here for Scam warning