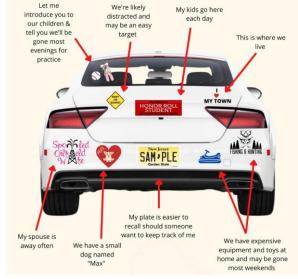

or force. I will never slay my demons on my own; fortunately, I don't have to.

Job got to his feet, ripped his robe, shaved his head, then fell to the ground and worshipped. "Naked I came from my mother's womb, naked I'll return to the womb of the earth. God gives, God takes. God's name be ever blessed." (Job 1:20-21, The Message)

Dane W. Fowlkes, Ph.D., Chaplain (CPT) Texas State Guard 6BDE Brigade Command Chaplain











KINGDOM COME DELIVERANCE II PS5, Xbox Series X/S, PC Genre: Historical RPG



#### RIFT OF THE NECRODANCER PC

Genre: Rhythm

## STARS STRIPES NEWS UPDATES ArmyTimes MilitaryTimes

Marine Corps passes second straight audit as other services lag behind.

Texas Guard can make immigration arrests under new Trump agreement.

# WHAT INFORMATION ARE YOU DRIVING AROUND?



#### COMING SOON FEB 2025



Ζ



DETECTIVE VR Meta Quest Genre: Mystery VR Release: 27FEB2025

n

#### AVOWED PC, Xbox Series X/S Genre: Action RPG Release: 18FEB2025



TASK FORCE EAST RELIGIOUS AFFAIRS TEAM

INVITES YOU TO A

# LONE STAR PULSE 06 FEBRUARY 2025

lav

0

14™ FEB

| FEBRUARY Q Sta<br>BONHOMIA<br>920 N Main St Unit 160 McAllen, T<br>RSVP to Victoria +469-643-4