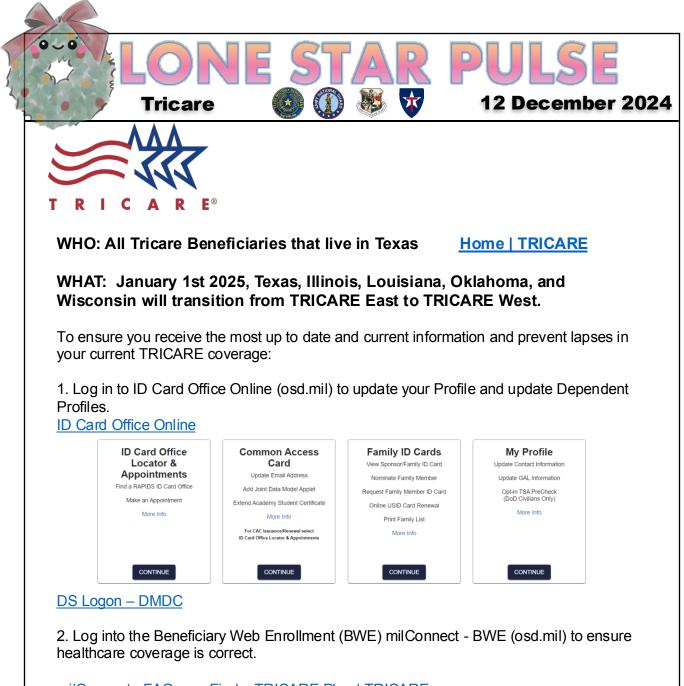

milConnect - FAQ Find a TRICARE Plan | TRICARE

3. Starting in early November you should create an account on the TriWest patient portal.

4. To ensure you can make your payments to TriWest (if applicable), update your payment information (Note: If you pay by allotment, you do not need to do this. Allotment payments will transfer automatically).