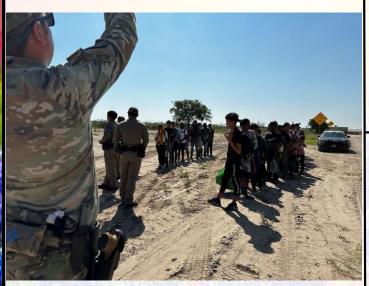

## #operationlonestar

EAGLE PASS, Texas-- Florida State Guardsmen install anti-climb barrier along the Texas - Mexico border. #OperationLoneStar

Texas National Guard Brush Team members assist DPS with apprehension of trespassers late last week. Holding the line. #OperationLoneStar