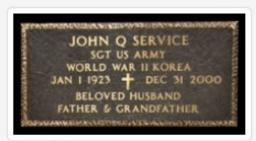

Available Types of Grave Markers

#### Flat Grave Marker: Bronze

The flat bronze grave marker is 24 inches long, 12 inches wide, with 3/4 inch rise. Weight is approximately 18 pounds. Anchor bolts, nuts and washers for fastening to a base are furnished with the marker. Additional inscription is limited to 27 characters (including spaces) up to two (2) lines maximum. TMD does not furnish a base.

Flat Bronze Grave Marker

Available Emblems of Belief for Placement on Grave Markers

(CHRISTIAN)

(3) JUDAISM (Star of David)

(4) PRESBYTERIAN (5) RUSSIAN ORTHODOX CROSS CROSS

(6) LUTHERAN CROSS

(7) EPISCOPAL CROSS