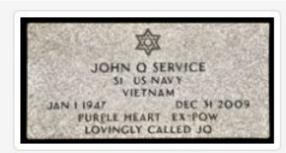

Available Types of Grave Markers

#### Flat Grave Markers: Granite or Marble

The flat granite and flat marble grave markers are 24 inches long, 12 inches wide, and 4 inches thick. Weight is approximately 130 pounds. Variations may occur in stone color; the marble may contain light to moderate veining. Additional inscription is limited to 27 characters (including spaces) up to two (2) lines maximum.

Flat Granite Grave Marker